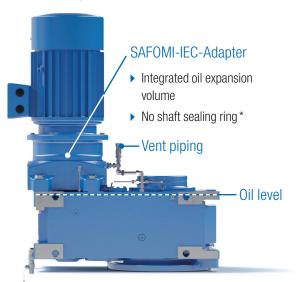

### Fewer wearing parts

No shaft sealing ring required between the gear unit and the IEC adapter\*

### Fewer attached components

- ▶ Reduced oil level, no additional oil tank necessary
- ▶ Less installation space
- \* In combination with the SAFOMI-IEC-Adapter using an oil-tight motor is mandatory.

### Version comparison

\*In combination with the SAFOMI-IEC-Adapter using an oil-tight motor is mandatory.