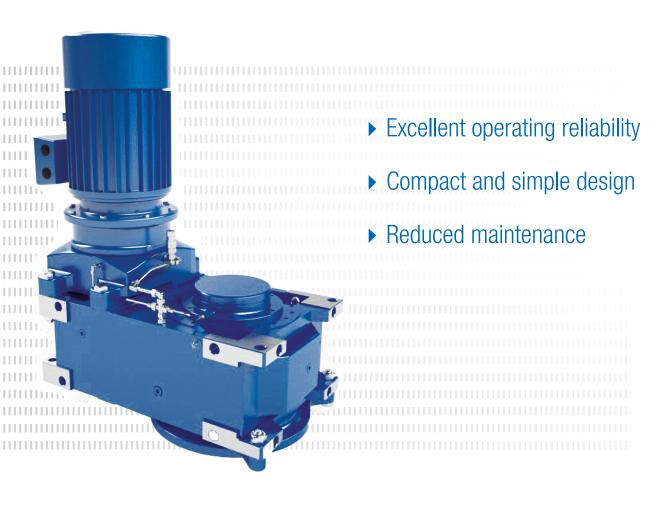

# MAXXDRIVE™ industrial gear units SAFOMI-IEC for mixers

### SEALLESS ADAPTER FOR MIXERS (SAFOMI)

The compact combination of MAXXDRIVETM industrial gear units and the SAFOMI-IEC adapter is optimally suited for mixers. Wearing parts and attached components can be reduced, because the SAFOMI-IEC adapter provides an integrated oil expansion volume. This results in greater operational reliability and less maintenance.