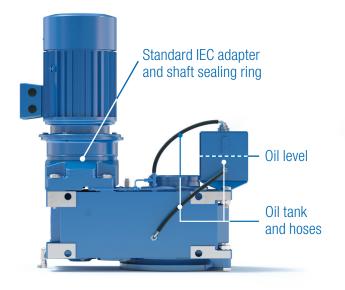

### Fewer attached components

- ▶ Reduced oil level, no additional oil tank necessary
- ▶ Less installation space
- \* In combination with the SAFOMI-IEC-Adapter using an oil-tight motor is mandatory.

### Version comparison

\*In combination with the SAFOMI-IEC-Adapter using an oil-tight motor is mandatory.