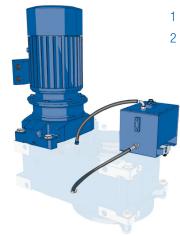

### SEALLESS ADAPTER FOR MIXERS (SAFOMI)

The compact combination of MAXXDRIVETM industrial gear units and the SAFOMI-IEC adapter is optimally suited for mixers. Wearing parts and attached components can be reduced, because the SAFOMI-IEC adapter provides an integrated oil expansion volume. This results in greater operational reliability and less maintenance.

### Fewer wearing parts

No shaft sealing ring required between the gear unit and the IEC adapter\*

### Fewer attached components

- ▶ Reduced oil level, no additional oil tank necessary
- ▶ Less installation space
- \* In combination with the SAFOMI-IEC-Adapter using an oil-tight motor is mandatory.