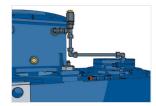

### Overview of conversion steps

- Drain off the oil
- 2 Remove the motor, IEC adapter, hoses and tank

Remove the piping and bearing cover

- 4 Install the SAFOMI-IEC adapter
- 5 Install the vent piping

6 Install the dipstick