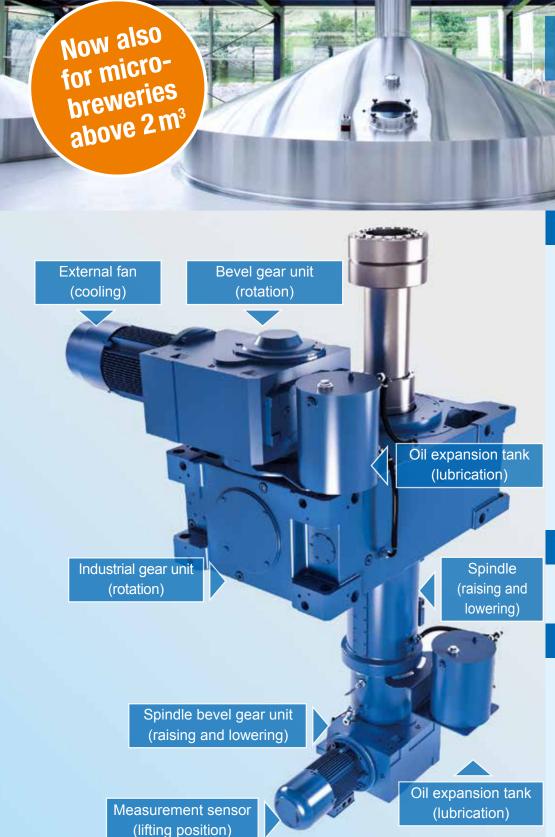

## **COMPLETE DRIVE UNITS**

The NORD DRIVESYSTEMS drive package for the entire

lauter process

A single drive system for the lauter process, both for removing grain residues as well as for emptying the tun.

With a combination of a geared motor and an industrial gear unit, torques of up to 282,000 Nm can be achieved for lauter tuns of up to 30 m<sup>3</sup>.

A second geared motor provides the drive for the lifting equipment which can lift even the heaviest racking machines.

### **COMBINED OIL TANK**

Both gear units are equipped with oil expansion tanks to ensure lubrication at all times. A special sealing system on the output shaft ensures that there is always an adequate lubricating film on the lifting shaft.