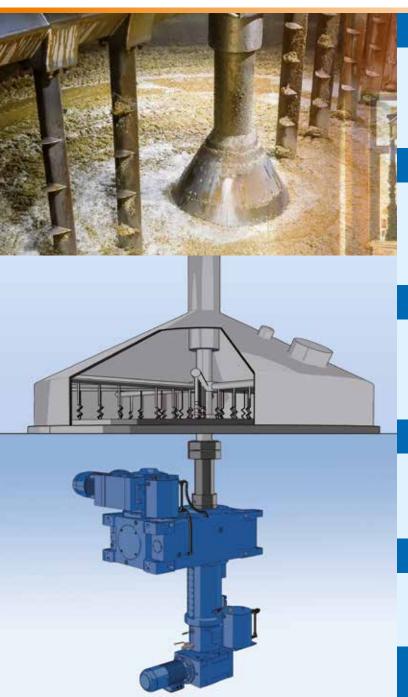

## **COMPLETE DRIVE UNITS**

The NORD DRIVESYSTEMS drive package for the entire

lauter process

A single drive system for the lauter process, both for removing grain residues as well as for emptying the tun.

With a combination of a geared motor and an industrial gear unit, torques of up to 282,000 Nm can be achieved for lauter tuns of up to 30 m<sup>3</sup>.

A second geared motor provides the drive for the lifting equipment which can lift even the heaviest racking machines.