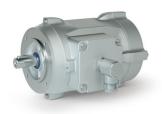

# Plug-And-Play-Solution for NORD smooth motors

Stainless Steel Connectors

#### **Specifications**

- ▶ Power range: up to 2.2 kW
- ▶ 60-600 Volts, 2-28 Amps

▶ 8-pole insert (4+3+PE)

▶ Protection class: IP69K

High grade stainless steel (1.4404, AISI 316L)

FKM seals