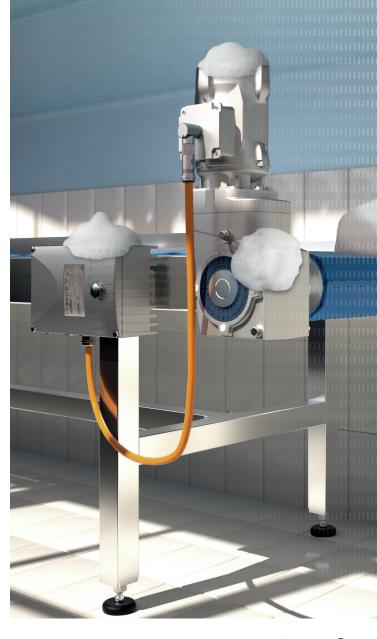

#### **Customer challenges**

- ► Time-consuming motor connection during commissioning and after breakdown
- Rough environments including wet areas and intense use of chemicals

#### **Specifications**

- ▶ Power range: up to 2.2 kW
- ▶ 60-600 Volts, 2-28 Amps

▶ 8-pole insert (4+3+PE)

▶ Protection class: IP69K

High grade stainless steel (1.4404, AISI 316L)

FKM seals

#### **Features**

- ▶ Plug-and-Play solution
- ▶ Hygienic-friendly design
- Quick and simple motor installation / exchange
- Very resistant to corrosion due to high grade stainless steel
- ▶ High flexibility: Straight and angled design
- Power supply, brake and thermistor in one connector

#### **Benefits**

- ▶ Cost savings through less machine downtime
- ▶ No re-wiring of the terminal box necessary
- ▶ Reduced risk of water ingress after reconnection
- Drive unit can be exchanged without certified electrotechnical personnel
- ▶ Suitable for all food industry requirements
- Perfect in combination with NORD smooth motors and nsd tupH