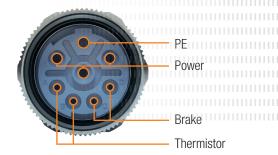

#### **Specifications**

- ▶ Power range: up to 2.2 kW
- ▶ 60-600 Volts, 2-28 Amps

▶ 8-pole insert (4+3+PE)

▶ Protection class: IP69K

High grade stainless steel (1.4404, AISI 316L)

FKM seals

#### **Features**

- ▶ Plug-and-Play solution
- ▶ Hygienic-friendly design
- Quick and simple motor installation / exchange
- Very resistant to corrosion due to high grade stainless steel
- ▶ High flexibility: Straight and angled design
- Power supply, brake and thermistor in one connector

#### **Benefits**

- ▶ Cost savings through less machine downtime
- ▶ No re-wiring of the terminal box necessary
- ▶ Reduced risk of water ingress after reconnection
- Drive unit can be exchanged without certified electrotechnical personnel
- ▶ Suitable for all food industry requirements
- Perfect in combination with NORD smooth motors and nsd tupH