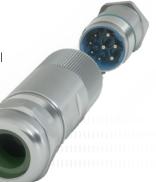

#### Straight Design

4-way positioning

### Angled Design

360° Free positioning

#### **Features**

- ▶ Plug-and-Play solution
- ▶ Hygienic-friendly design
- Quick and simple motor installation / exchange
- Very resistant to corrosion due to high grade stainless steel
- ▶ High flexibility: Straight and angled design
- Power supply, brake and thermistor in one connector